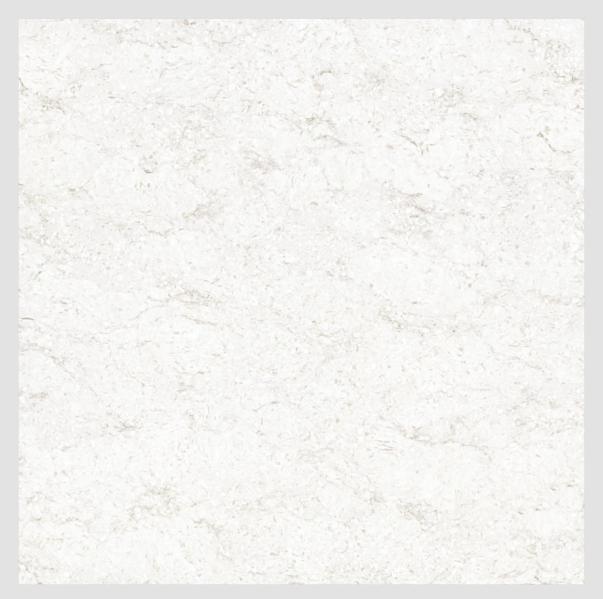

# POLARIS

## CATALOGUE 2024



DOUBLE CHARGE VITRIFIED TILES

1000x1000 mm





#### PROJECT SERIES



FOGG WHITE







#### **ICE SERIES**



ICE BURG







#### ADEX SERIES



ADEX WHITE







#### ADEX SERIES



ADEX CREMA







## THUNDER SERIES



THUNDER WHITE







## THUNDER SERIES



THUNDER CREMA







#### ESTRELLA SERIES



ESTRELLA WHITE







### ESTRELLA SERIES



ESTRELLA CREMA







### PETRECIA SERIES



PETRECIA WHITE







### PETRECIA SERIES



PETRECIA CREMA







#### FROSTINE SERIES

**FROSTINE WHITE** 







#### FROSTINE SERIES

ELEGANZA WHITE









#### MOON SERIES



MOON MARBLE





#### PACKING DETAILS

| TILE SIZE   | THICKNESS                  | TILES / BOX | WEIGHT / BOX   | COVERAGE AREA / BOX | COVERAGE AREA / BOX |
|-------------|----------------------------|-------------|----------------|---------------------|---------------------|
| 1000x1000mm | 10.5mm <sub>(Approx)</sub> | 2 Pcs.      | 46 Kg.(Approx) | 21.53 Sq. Ft.       | 2 Sq. Mtr.          |









## POLARIS

800x800mm



600x12