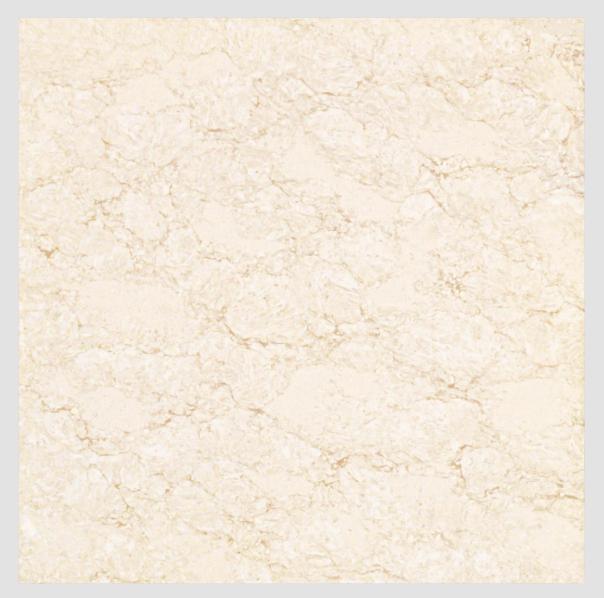

# POLARIS

## CATALOGUE 2024



DOUBLE CHARGE VITRIFIED TILES

1000x1000 mm





#### PROJECT SERIES



FOGG WHITE







#### **ICE SERIES**



ICE BURG







#### ADEX SERIES



ADEX WHITE







#### ADEX SERIES



ADEX CREMA







## THUNDER SERIES



THUNDER WHITE







## THUNDER SERIES



THUNDER CREMA







#### ESTRELLA SERIES



ESTRELLA WHITE







### ESTRELLA SERIES



ESTRELLA CREMA







### PETRECIA SERIES



PETRECIA WHITE







### PETRECIA SERIES



PETRECIA CREMA







#### FROSTINE SERIES

**FROSTINE WHITE** 







#### FROSTINE SERIES

ELEGANZA WHITE









#### MOON SERIES



MOON MARBLE





#### PACKING DETAILS

| TILE SIZE   | THICKNESS                  | TILES / BOX | WEIGHT / BOX   | COVERAGE AREA / BOX | COVERAGE AREA / BOX |
|-------------|----------------------------|-------------|----------------|---------------------|---------------------|
| 1000x1000mm | 10.5mm <sub>(Approx)</sub> | 2 Pcs.      | 46 Kg.(Approx) | 21.53 Sq. Ft.       | 2 Sq. Mtr.          |









## POLARIS

800x800mm



600x1200mm FULLBODY

CLICK ICON TO VISIT OUR COL