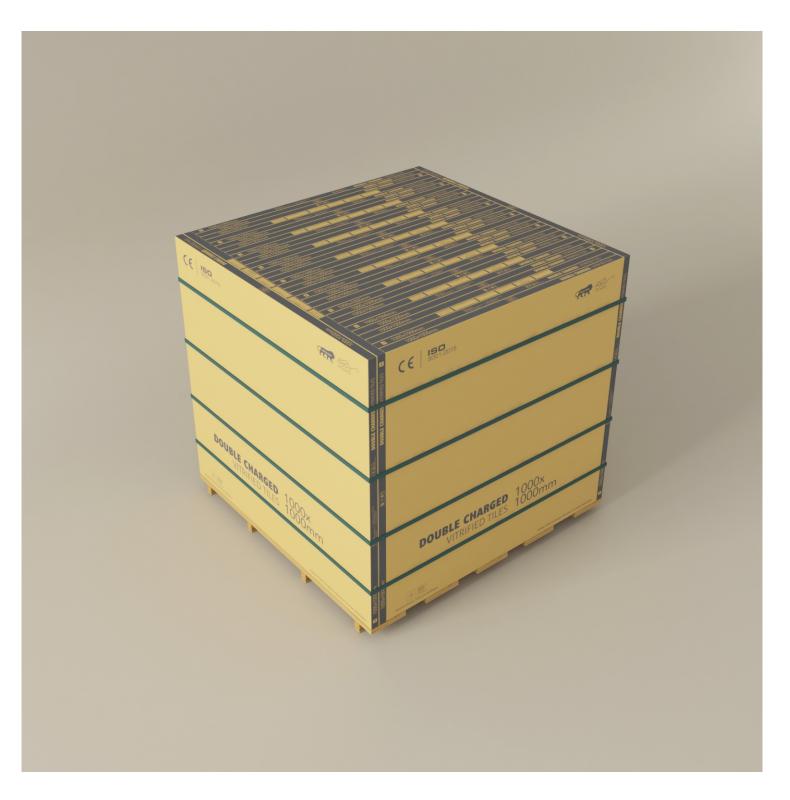

#### PACKING DETAILS

| TILE SIZE   | THICKNESS                  | TILES / BOX | WEIGHT / BOX   | COVERAGE AREA / BOX | COVERAGE AREA / BOX |
|-------------|----------------------------|-------------|----------------|---------------------|---------------------|
| 1000x1000mm | 10.5mm <sub>(Approx)</sub> | 2 Pcs.      | 46 Kg.(Approx) | 21.53 Sq. Ft.       | 2 Sq. Mtr.          |