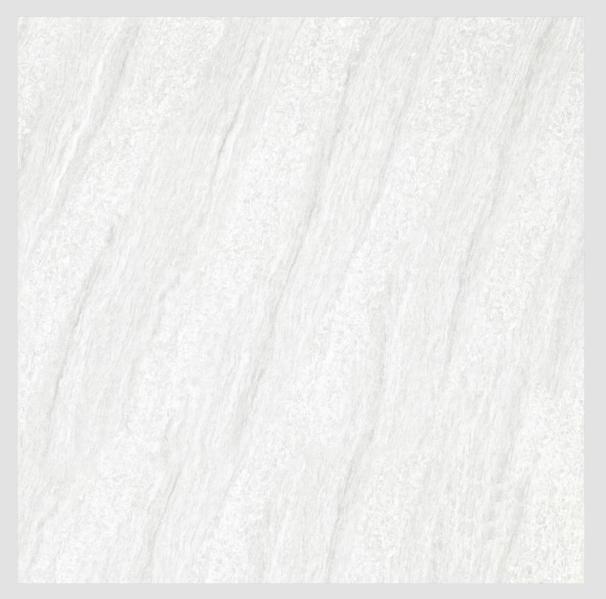

# POLARIS

## CATALOGUE 2024



DOUBLE CHARGE VITRIFIED TILES

1000x1000 mm





#### PROJECT SERIES



FOGG WHITE







#### **ICE SERIES**



ICE BURG







#### ADEX SERIES



ADEX WHITE







#### ADEX SERIES



ADEX CREMA







## THUNDER SERIES



THUNDER WHITE







## THUNDER SERIES



THUNDER CREMA







#### ESTRELLA SERIES



ESTRELLA WHITE







### ESTRELLA SERIES



ESTRELLA CREMA







### PETRECIA SERIES



PETRECIA WHITE







### PETRECIA SERIES



PETRECIA CREMA







#### FROSTINE SERIES

**FROSTINE WHITE** 







#### FROSTINE SERIES

ELEGANZA WHITE









#### MOON SERIES



MOON MARBLE





#### PACKING DETAILS

| TILE SIZE   | THICKNESS                  | TILES / BOX | WEIGHT / BOX   | COVERAGE AREA / BOX | COVERAGE AREA / BOX |
|-------------|----------------------------|-------------|----------------|---------------------|---------------------|
| 1000x1000mm | 10.5mm <sub>(Approx)</sub> | 2 Pcs.      | 46 Kg.(Approx) | 21.53 Sq. Ft.       | 2 Sq. Mtr.          |









## POLARIS

800x800mm



600x1200mm FULLBODY

CLICK ICON TO VISIT OUR COLLECTION



#### SEGA GRANITO LLP.

Morbi-Halv