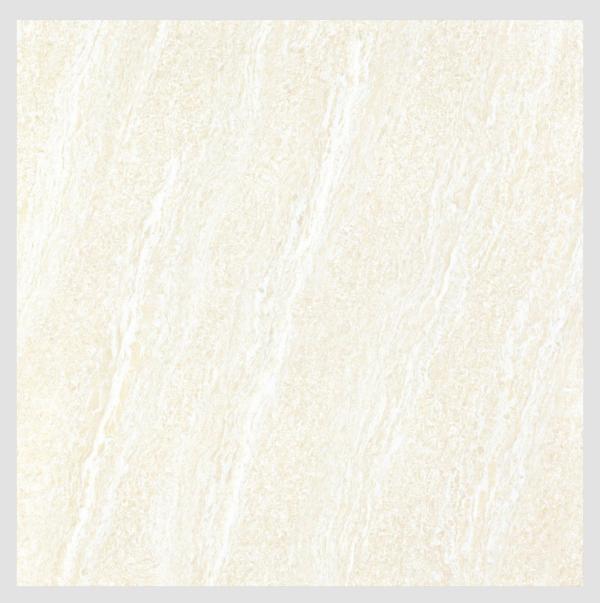

# POLARIS

## CATALOGUE 2024



DOUBLE CHARGE VITRIFIED TILES

1000x1000 mm





#### PROJECT SERIES



FOGG WHITE







#### **ICE SERIES**



ICE BURG







#### ADEX SERIES



ADEX WHITE







#### ADEX SERIES



ADEX CREMA







## THUNDER SERIES



THUNDER WHITE







## THUNDER SERIES



THUNDER CREMA







#### ESTRELLA SERIES



ESTRELLA WHITE







### ESTRELLA SERIES



ESTRELLA CREMA







### PETRECIA SERIES



PETRECIA WHITE







### PETRECIA SERIES



PETRECIA CREMA







#### FROSTINE SERIES

**FROSTINE WHITE** 







#### FROSTINE SERIES

ELEGANZA WHITE









#### MOON SERIES



MOON MARBLE





#### PACKING DETAILS

| TILE SIZE   | THICKNESS                  | TILES / BOX | WEIGHT / BOX   | COVERAGE AREA / BOX | COVERAGE AREA / BOX |
|-------------|----------------------------|-------------|----------------|---------------------|---------------------|
| 1000x1000mm | 10.5mm <sub>(Approx)</sub> | 2 Pcs.      | 46 Kg.(Approx) | 21.53 Sq. Ft.       | 2 Sq. Mtr.          |









## POLARIS

800x800mm



600x1200mm FULLBODY

CLICK ICON TO VISIT OUR COLLECTION



#### SEGA GRANITO LLP.

Morbi-Halvad highway, At. Nichimandal, Morbi-363641, (G